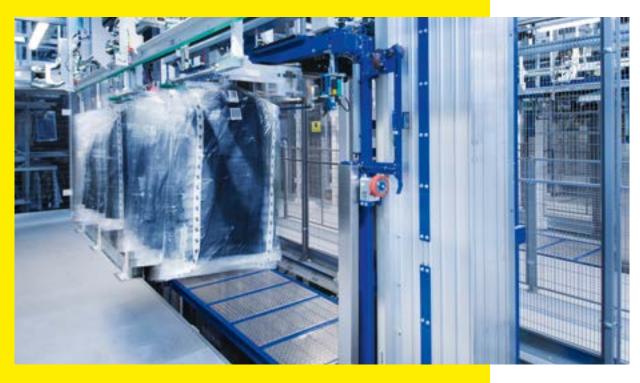

Storage and retrieval are performed by 25 meter high AS/RS stacker cranes type *runloader* in a high-bay warehouse that has a capacity for 8 million parts. Via an intelligent material flow, the psb micro trolley system mtr handles the automatic order picking to the packaging stations in the exact sequence. Trolleyless overhead transport systems connect all logistics areas, from goods-in to warehouse and sortation to packaging and dispatch. These processes are controlled by psb software suite *selektron*, psb's material flow control software.

#### The solution

The systems solution for this project is completely automated: from goods-in to inhouse material flow and warehousing to sorting/sequencing and preparation for shipment. These processes are complemented by manual operations such as value added services and packaging.