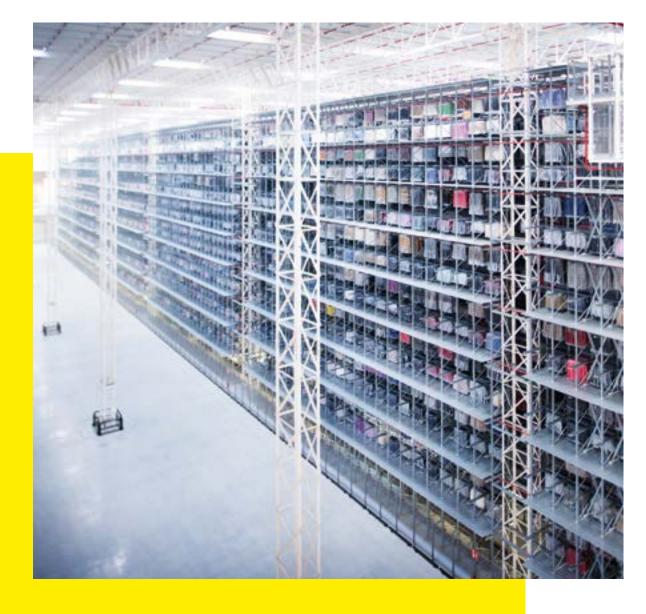

#### **Design criteria**

psb intralogistics implemented for MANGO one of the largest and most modern intralogistics systems in Europe. From that location, the company supplies the stores and the e-commerce distribution center. The DC has the capacity to store 8 million garments on hangers, and to pick and prepare more than 1 million items for shipment daily.

Storage and retrieval are performed by 25 meter high AS/RS stacker cranes type *runloader* in a high-bay warehouse that has a capacity for 8 million parts. Via an intelligent material flow, the psb micro trolley system mtr handles the automatic order picking to the packaging stations in the exact sequence. Trolleyless overhead transport systems connect all logistics areas, from goods-in to warehouse and sortation to packaging and dispatch. These processes are controlled by psb software suite *selektron*, psb's material flow control software.

#### SYSTEM

High bay warehouse (20 aisles) with runloader AS/RS stacker cranes, trolleyless overhead conveyor systems for connecting the functional areas, psb micro trolley system mtr for buffering, sorting and sequencing of single items, automated goods-in and goods-out processes.