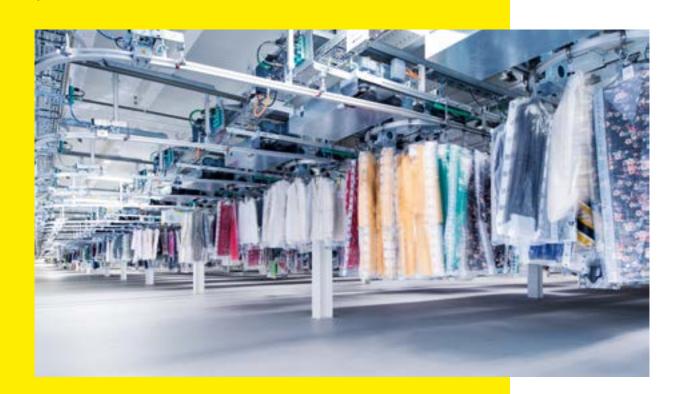

Storage and retrieval are performed by 25 meter high AS/RS stacker cranes type *runloader* in a high-bay warehouse that has a capacity for 8 million parts. Via an intelligent material flow, the psb micro trolley system mtr handles the automatic order picking to the packaging stations in the exact sequence. Trolleyless overhead transport systems connect all logistics areas, from goods-in to warehouse and sortation to packaging and dispatch. These processes are controlled by psb software suite *selektron*, psb's material flow control software.

#### SYSTEM

High bay warehouse (20 aisles) with runloader AS/RS stacker cranes, trolleyless overhead conveyor systems for connecting the functional areas, psb micro trolley system mtr for buffering, sorting and sequencing of single items, automated goods-in and goods-out processes.

## HIGH-PERFORMANCE MODULAR OVERHEAD CONVEYOR TECHNOLOGY