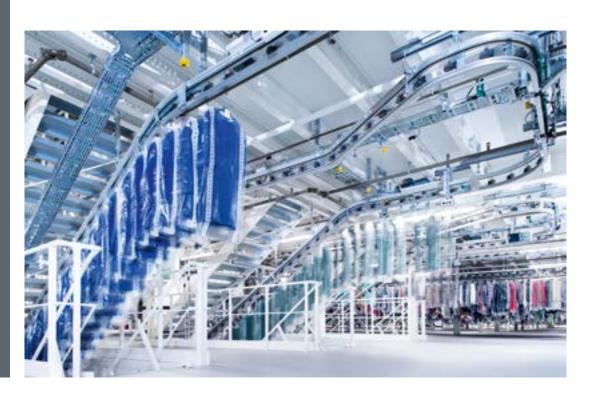

Storage and retrieval are performed by 25 meter high AS/RS stacker cranes type *runloader* in a high-bay warehouse that has a capacity for 8 million parts. Via an intelligent material flow, the psb micro trolley system mtr handles the automatic order picking to the packaging stations in the exact sequence. Trolleyless overhead transport systems connect all logistics areas, from goods-in to warehouse and sortation to packaging and dispatch. These processes are controlled by psb software suite *selektron*, psb's material flow control software.

#### SYSTEM

High bay warehouse (20 aisles) with runloader AS/RS stacker cranes, trolleyless overhead conveyor systems for connecting the functional areas, psb micro trolley system mtr for buffering, sorting and sequencing of single items, automated goods-in and goods-out processes.

## HIGH-PERFORMANCE MODULAR OVERHEAD CONVEYOR TECHNOLOGY